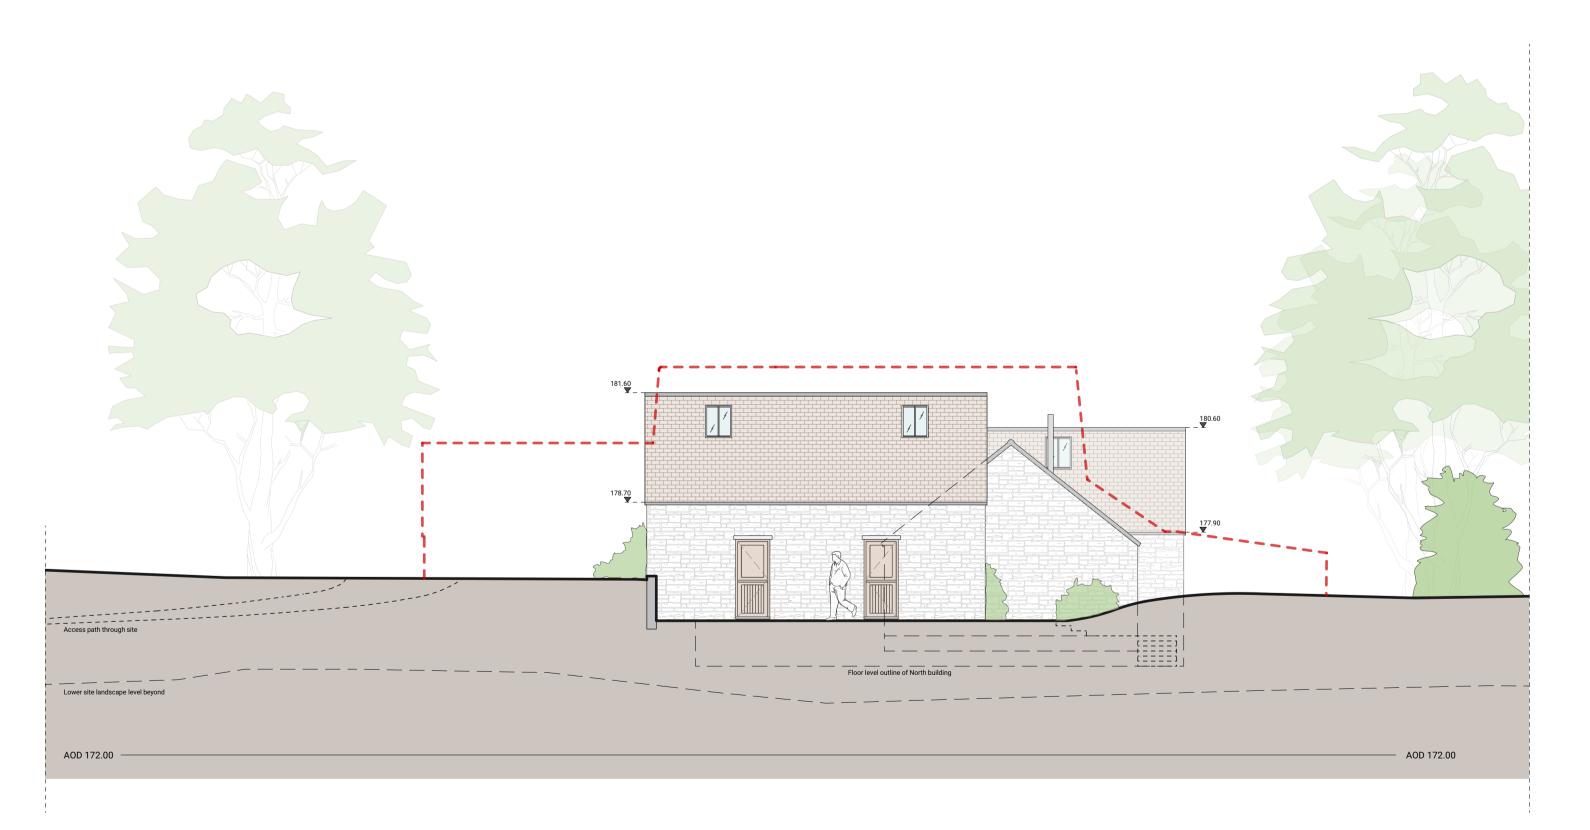

PREVIOUSLY SUBMITTED SOUTH ELEVATION D

NEW PROPOSED SOUTH ELEVATION D

1.Do not scale from this drawing. Use figured dimensions only.

2. This drawing may not be based on survey drawings and areas are therefore subject to change as part of the general design process and/or the obtention of a survey drawing study.

<u>Legend:</u>

---- Previously submitted scheme outline

| Rev. | Date     | Description                                 |
|------|----------|---------------------------------------------|
| Α    | 07/02/24 | Glazing bars removed & landscape amendments |

Nether Westcote, Gloucestershire, OX7 6SD PROJECT NO. DWG NO. REV.

21203\_ TITLE

DR\_0223-1

Proposed South elevation

 DATE
 SCALE

 08/02/2024
 1:100 @ A1 / 1:200 @ A3