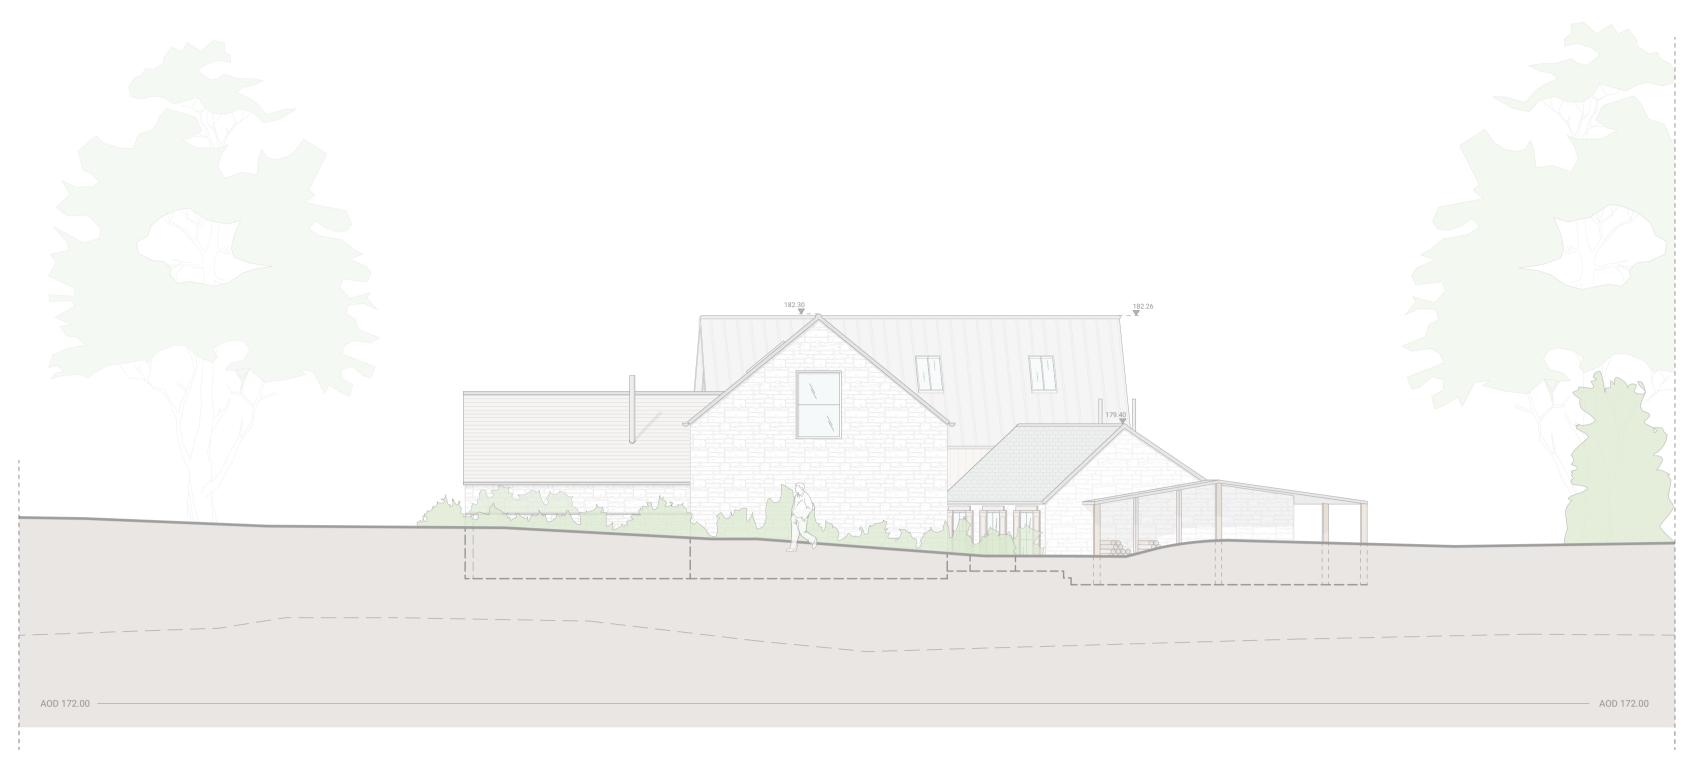

PREVIOUSLY SUBMITTED SOUTH ELEVATION D

NEW PROPOSED SOUTH ELEVATION D

1.Do not scale from this drawing. Use figured dimensions only.

2. This drawing may not be based on survey drawings and areas are therefore subject to change as part of the general design process and/or the obtention of a survey drawing study.

Nether Westcote, Gloucestershire, OX7 6SD PROJECT NO. DWG NO. REV.

21203\_ TITLE

DR\_0223-1

Proposed South elevation

 DATE
 SCALE

 08/02/2024
 1:100 @ A1 / 1:200 @ A3